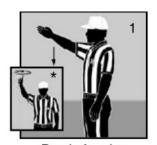

## **Official Signals**

Ready for play \*Untimed down

Start the clock

Stop the clock

TV/radio timeout

Touchdown Field Goal

Safety

Dead-ball foul/ touchback (move side to side)