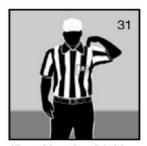

Targeting

Horse-collar

Hands to the face

Unsportsmanlike conduct

Sideline interference Note: Face press box when giving signal.

Running into or roughing the kicker or holder

Illegal batting/kicking (for illegal kicking, follow with a point toward foot)