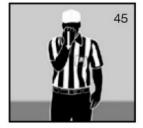

Targeting

Horse-collar

Hands to the face

Unsportsmanlike conduct

Sideline interference Note: Face press box when giving signal.

Running into or roughing the kicker or holder

Illegal batting/kicking (for illegal kicking, follow with a point toward foot)