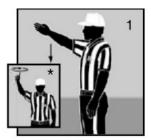

## **Official Signals**

Ready for play \*Untimed down

Start the clock

Stop the clock

TV/radio timeout

Touchdown Field Goal

Safety

Dead-ball foul/ touchback (move side to side)